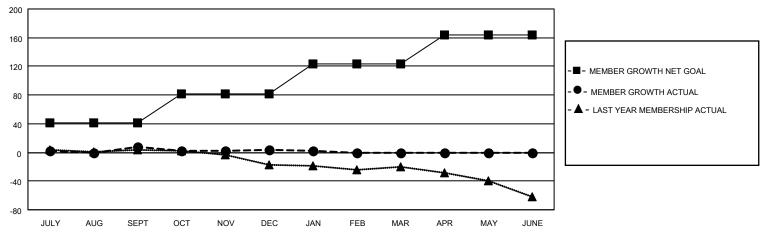

#### GOALS AND ACTUAL MEMBERS CUMULATIVE

| DROPPED CLUBS: 0 |    | 30 CLUBS OF 56 ADDED 1 OR<br>MORE NEW MEMBERS | GENDER DISTRIBUTION                |              |  |
|------------------|----|-----------------------------------------------|------------------------------------|--------------|--|
|                  |    | MORE NEW MEMBERS                              | MALE                               | 740 (66.91%) |  |
|                  |    |                                               | FEMALE                             | 366 (33.09%) |  |
| DROPPED MEMBERS  |    |                                               | NON BINARY                         | 0 (0.00%)    |  |
|                  |    |                                               | PREFER NOT TO ANSWER               | 0 (0.00%)    |  |
| DECEASED         | 8  |                                               |                                    |              |  |
| CLUB CANCELLED   | 0  | CLICK HERE FOR CUMULATIVE                     | TOTAL FAMILY UNIT MEMBERS 122      |              |  |
| OTHER            | 62 | MEMBERSHIP DATA                               |                                    |              |  |
| TOTAL            | 70 |                                               | FAMILY MEMBERS PAYING HALF DUES 61 |              |  |
|                  |    |                                               |                                    |              |  |